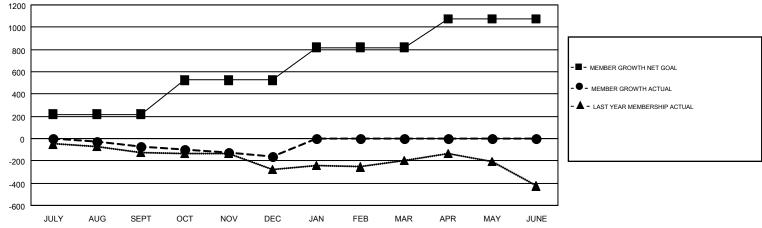

## GMT MONTHLY MEMBERSHIP PROGRESS REPORT

ADENOMIN TROOKEOURE OR

Results as of: 12/31/2019

LOCATION: WISCONSIN

Multiple District 27

GMT CA 1

|               | Club          | s         |               | Members               |                           |                         |                                              |  |
|---------------|---------------|-----------|---------------|-----------------------|---------------------------|-------------------------|----------------------------------------------|--|
|               | RESULTS FOR   | 2019-2020 |               | RESULTS FOR 2019-2020 |                           |                         |                                              |  |
| QUARTER       | NEW CLUB GOAL | NEW CLUBS | DROPPED CLUBS | QUARTER               | MEMBER GROWTH NET<br>GOAL | MEMBER GROWTH<br>ACTUAL | DROPPED MEMBERS ACTUAL (including transfers) |  |
| JULY/AUG/SEPT | 1             | 0         | 0             | JULY/AUG/SEPT         | 219                       | 362                     | 401                                          |  |
| OCT/NOV/DEC   | 3             | 0         | 1             | OCT/NOV/DEC           | 305                       | 336                     | 409                                          |  |
| JAN/FEB/MAR   | 6             | 0         | 0             | JAN/FEB/MAR           | 295                       | 0                       | 0                                            |  |
| APR/MAY/JUNE  | 3             | 0         | 0             | APR/MAY/JUNE          | 258                       | 0                       | 0                                            |  |