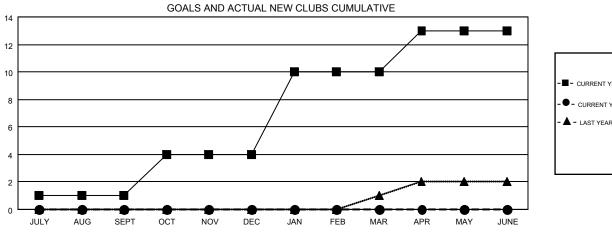

## GMT MONTHLY MEMBERSHIP PROGRESS REPORT

ADENOMIN TROOKEOURE OR

Results as of: 12/31/2019

LOCATION: WISCONSIN

Multiple District 27

GMT CA 1

|               | Club          | s         |               | Members               |                           |                         |                                              |  |
|---------------|---------------|-----------|---------------|-----------------------|---------------------------|-------------------------|----------------------------------------------|--|
|               | RESULTS FOR   | 2019-2020 |               | RESULTS FOR 2019-2020 |                           |                         |                                              |  |
| QUARTER       | NEW CLUB GOAL | NEW CLUBS | DROPPED CLUBS | QUARTER               | MEMBER GROWTH NET<br>GOAL | MEMBER GROWTH<br>ACTUAL | DROPPED MEMBERS ACTUAL (including transfers) |  |
| JULY/AUG/SEPT | 1             | 0         | 0             | JULY/AUG/SEPT         | 219                       | 362                     | 401                                          |  |
| OCT/NOV/DEC   | 3             | 0         | 1             | OCT/NOV/DEC           | 305                       | 336                     | 409                                          |  |
| JAN/FEB/MAR   | 6             | 0         | 0             | JAN/FEB/MAR           | 295                       | 0                       | 0                                            |  |
| APR/MAY/JUNE  | 3             | 0         | 0             | APR/MAY/JUNE          | 258                       | 0                       | 0                                            |  |